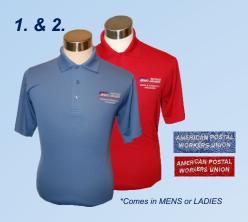

## APWU P.O. Box 220690 Chantilly, VA 20153

For more information, please contact APWU

| ITEM                                             | SIZE (circle one)       | QUANTITY                 | PRICE   | AMOUNT |
|--------------------------------------------------|-------------------------|--------------------------|---------|--------|
| 1. Mens Blue Performance Polo - Retiree Member   | SM MD LG XL 2XL 3XL 4XL |                          | \$30.00 |        |
| 1. Ladies Blue Performance Polo - Retiree Member | SM MD LG XL 2XL 3XL 4XL |                          | \$30.00 |        |
| 2. Mens Red Performance Polo - Retiree Member    | SM MD LG XL 2XL 3XL 4XL |                          | \$30.00 |        |
| 2. Ladies Red Performance Polo - Retiree Member  | SM MD LG XL 2XL 3XL 4XL |                          | \$30.00 |        |
| 3. Retirement Commendation Certificate           |                         |                          | FREE    |        |
| 4. Vital Papers (Limit 10 pamphlets)             |                         |                          | \$2.00  |        |
| 5. APWU Retiree 8-Brilliant Stone Lapel Pin      |                         |                          | \$10.00 |        |
| 6. APWU Retiree 1-Brilliant Stone Lapel Pin      |                         |                          | \$6.00  |        |
| 7. APWU Retiree Lapel Pin                        |                         |                          | \$3.00  |        |
| 8. Retiree Cap                                   |                         |                          | \$10.00 |        |
| 9. Retiree Visor                                 |                         |                          | \$8.00  |        |
| 10A. APWU Men's Watch                            |                         |                          | \$76.00 |        |
| 10B. APWU Ladies's Watch                         |                         |                          | \$76.00 |        |
| 11. Slate Blue V-Neck T-shirt                    | SM MD LG XL 2XL 3XL 4XL |                          | \$5.00  |        |
| 11. Slate Blue Crew Neck T-shirt                 | SM MD LG XL 2XL 3XL 4XL |                          | \$5.00  |        |
| NAME LOCAL                                       |                         | SUBTOTAL                 |         |        |
| ADDRESS                                          |                         | SHIPPING AND<br>HANDLING |         | \$8.95 |
| CITY/STATE/ZIP PHONE                             |                         | TOTAL                    |         |        |