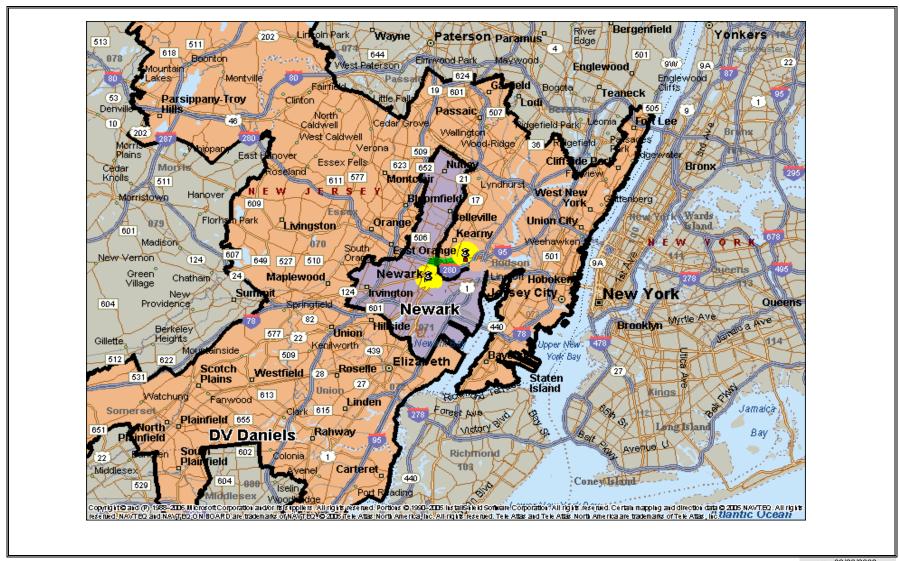

rev 04/2/2008

Losing Facility Name and Type: Newark P&DC Current 3D ZIP Code(s): 071 (dest)

Miles to Gaining Facility: 5

Gaining Facility Name and Type: Dominick V. Daniels P&DC Current 3D ZIP Code(s): 070-073 (071 orig only)

rev 03/20/2008

Package Page 7 AMP MAP